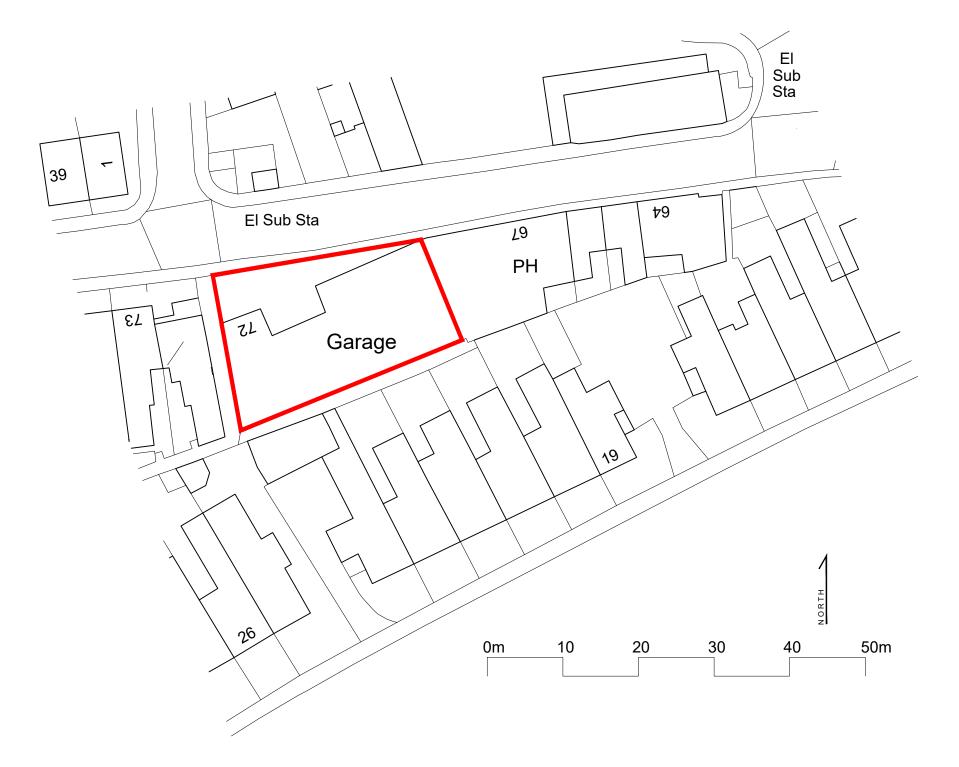

Ordnance Survey, (c) Crown Copyright 2020. All rights reserved. Licence number 100022432

COPYRIGHT RESERVED

THIS DRAWING IS THE PROPERTY OF BHP HARWOOD

ARCHITECTS AND MAY NOT BE COPIED, REPRODUCED LENT OR
DISCLOSED WITHOUT THEIR EXPRESS PERMISSION IN WRITING.

## REVISIONS

Client:

Mr. Sam Williams

Job:

Maximum Motors Exeter

Drawing Title:

Site Location Plan

Scale:

1:500 @A3

Date: MAR 22

Drawn By Checked RN

Revision:

Drawing No:

3615.P.200